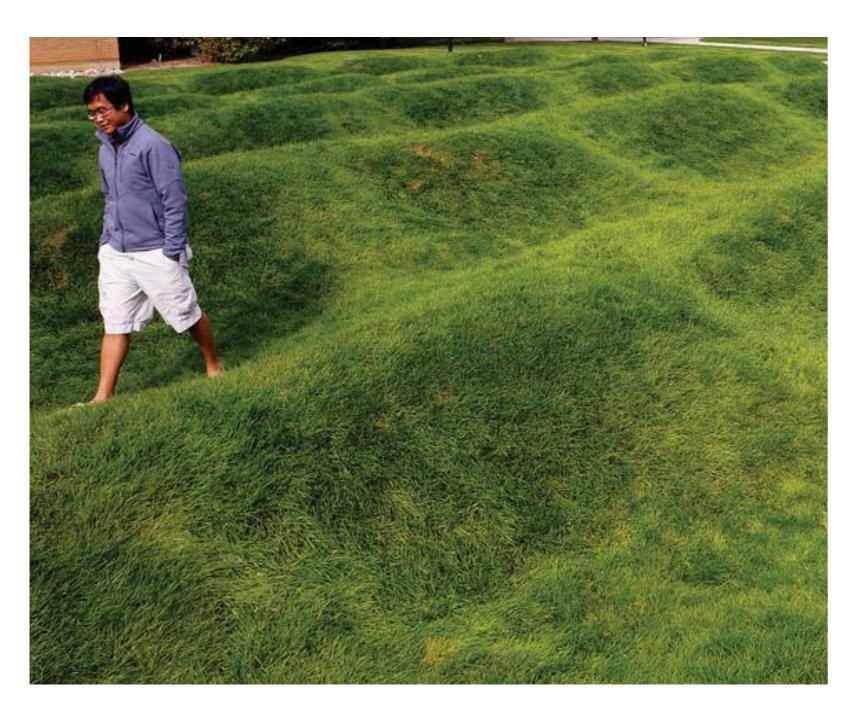

## CONCEPT OF A 'DUNE' LANDSCAPE FORMED BY GRASSED MOUNDS CREATING AREAS FOR SHELTER, SITTING, VIEWING AND AN EXPERIENCE OF MOVING THROUGH THE FORESHORE.

Landscape response Drawing 9

A A A

EXISTING SOM WITH MAN STOPS RETAINED