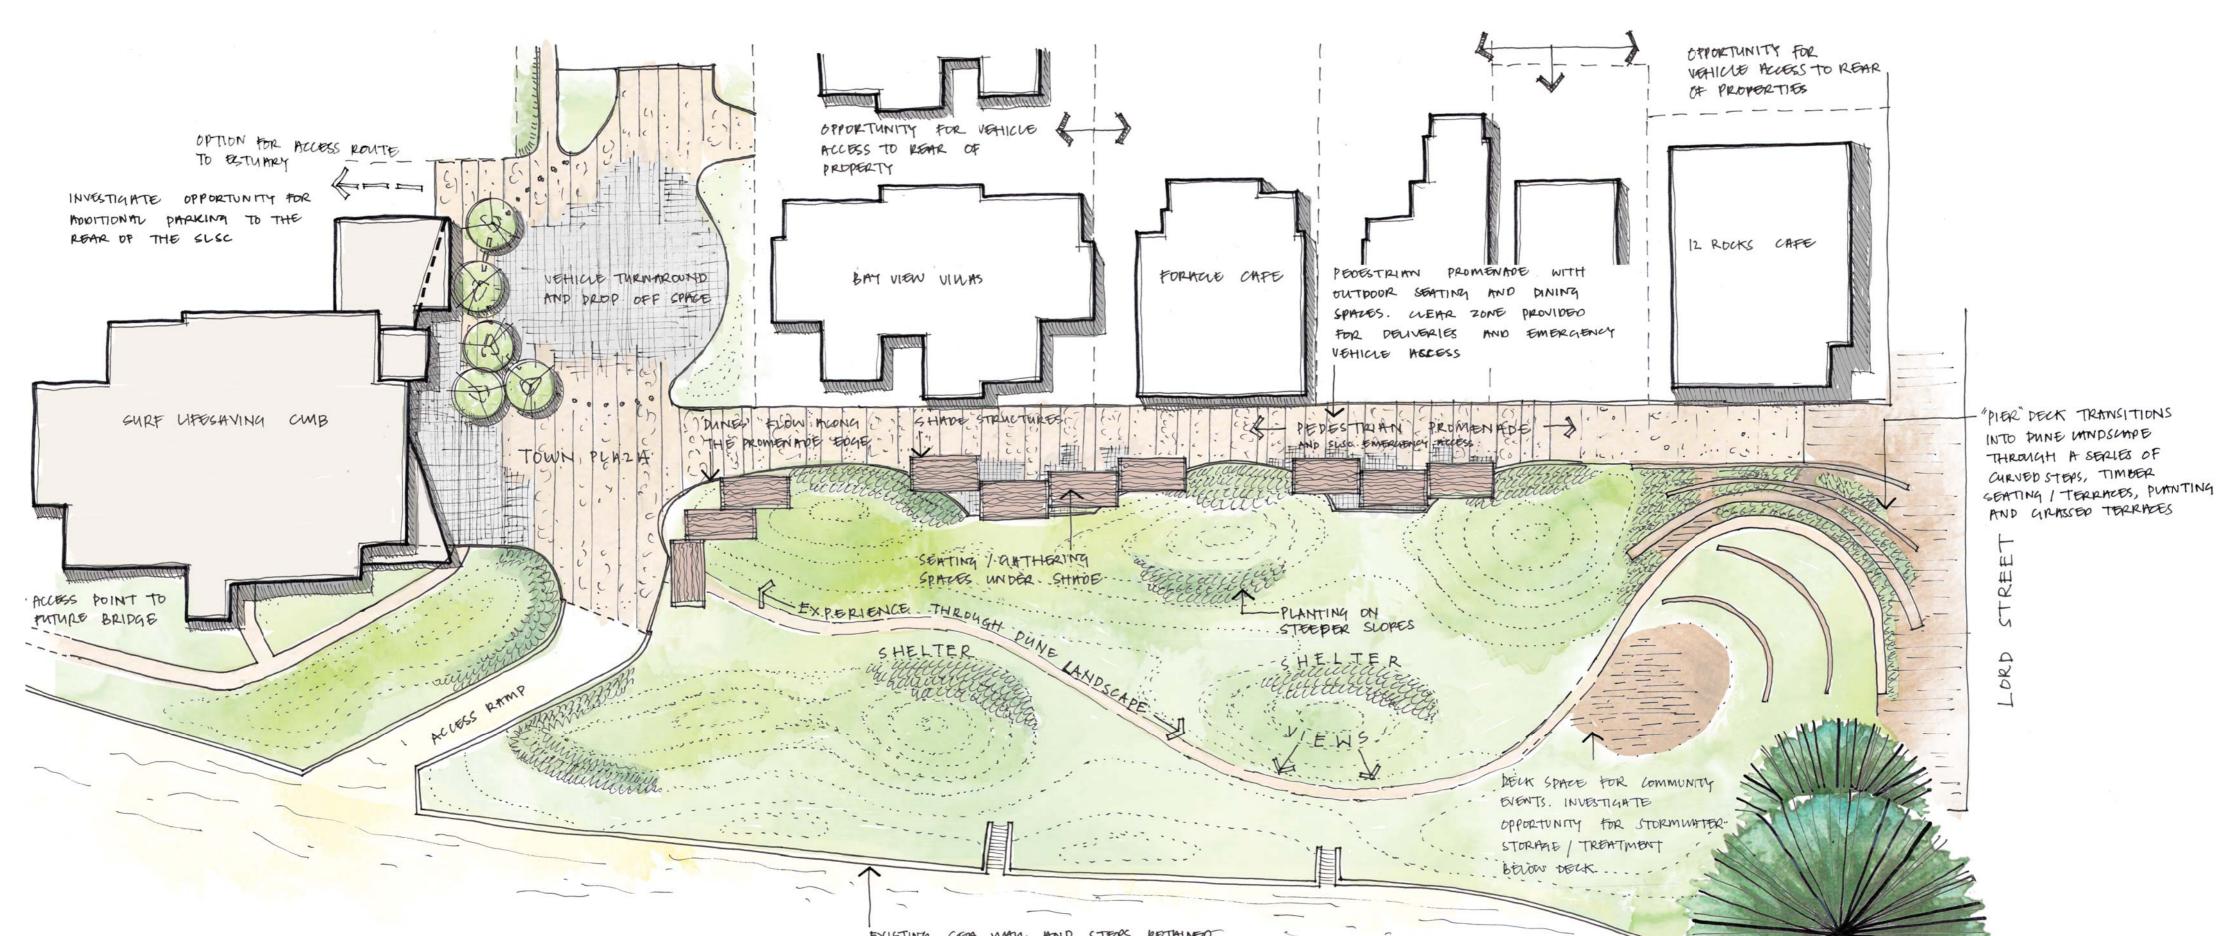

## FORESHORE

SLOPING PLANE

CORANGAMITE SHIRE TERROIR hansen

FORESHORE DUNE CONCEPT:

## CONCEPT OF A 'DUNE' LANDSCAPE FORMED BY GRASSED MOUNDS CREATING AREAS FOR SHELTER, SITTING, VIEWING AND AN EXPERIENCE OF MOVING THROUGH THE FORESHORE.

Landscape response Drawing 9

A A A

EXISTING SOM WITH MAN STOPS RETAINED

- KEY POINTS
- · VEHICUE TRAFFIC AND PARKING RELOCATED.
- ACCESS AMONED FOR DEUVERY AND EMERGENCY VEHICLES
- PAVED PEDESTRIAN PROMENADE WHAT OUTDOOR
   DINING AREAS
   OUSTOM DEGIGNED SHADE
   PERGOURS AND OUTDOOR SEATING.

UMWN 'DUNESCHPE' WITH OREN GRASS AREAS, SHELTEREDO PLANTING AREAS AND OPEN VIEWS.
TOWN PLAZA SUITHBUE FOR MARKETS AND COMMUNITY EVENTS. • MMPHITHEATRE GHTHERING SPHERE FOR EVENTS AND PERFORMANCES.

Foreshore materiality