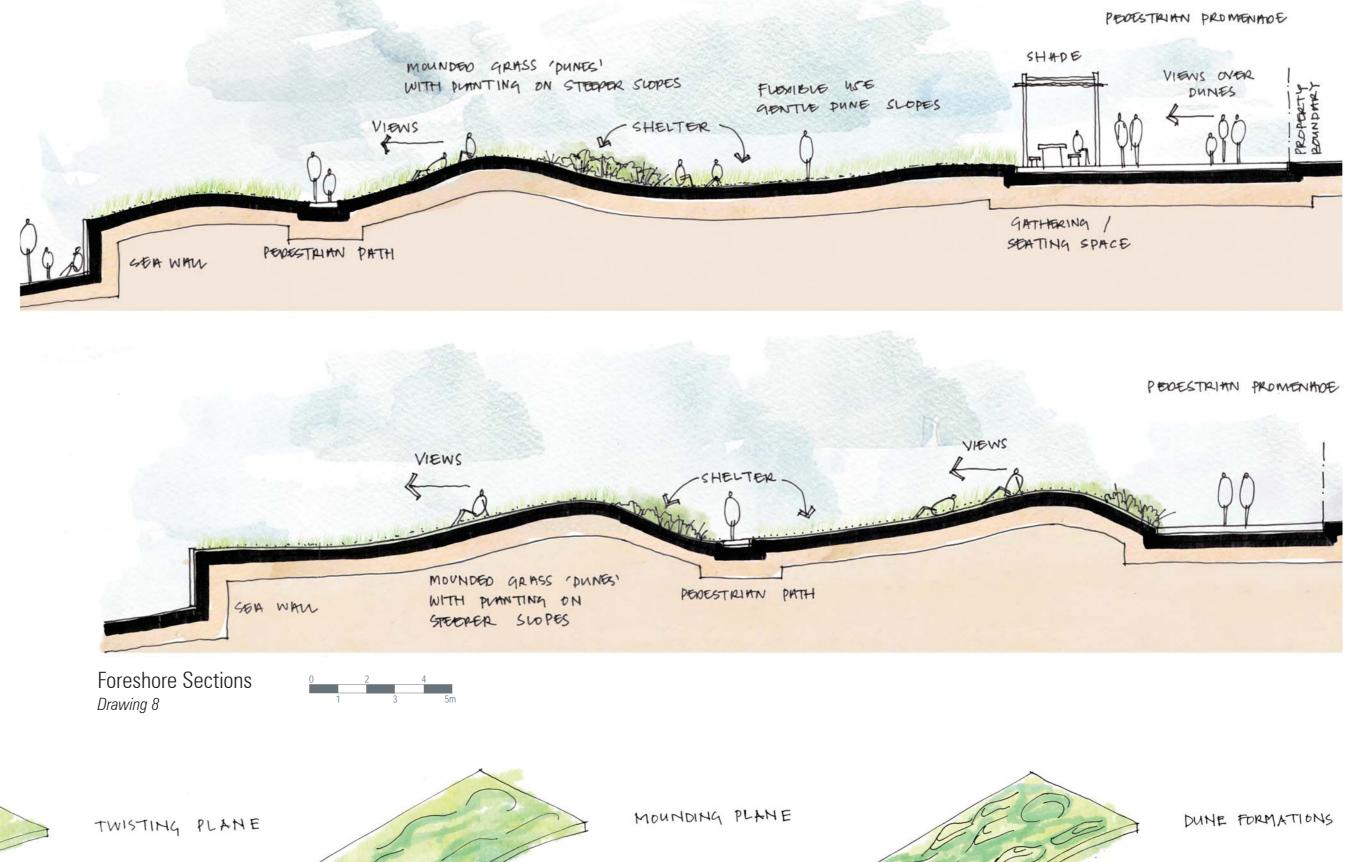

## CONCEPT OF A 'DUNE' LANDSCAPE FORMED BY GRASSED MOUNDS CREATING AREAS FOR SHELTER, SITTING, VIEWING AND AN EXPERIENCE OF MOVING THROUGH THE FORESHORE.

Landscape response Drawing 9

A A A

EXISTING SOM WITH MAN STOPS RETAINED