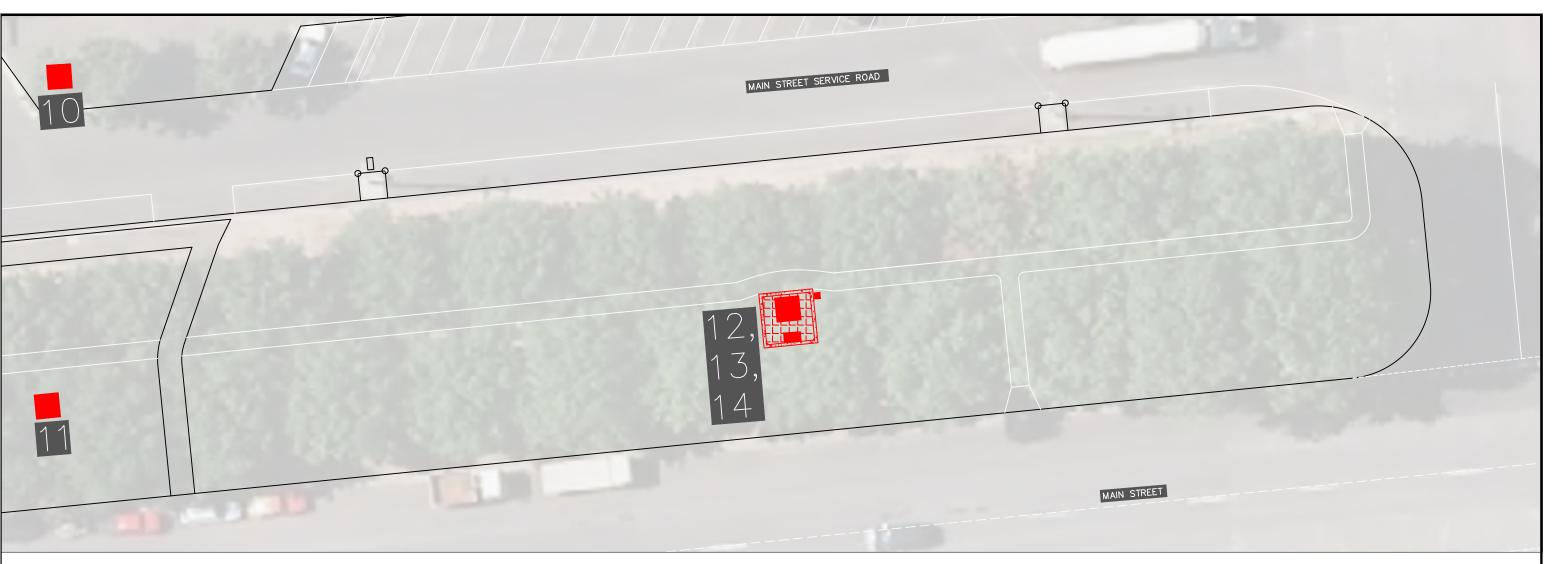

CORANGAMITE SHIRE COUNCIL

A3

PLAN NUMBER XXXX

Est. Bk. No.

Sheet 3 of 5

12.
Existing:
Table and Seats Heritage, cast iron ok, slats faded, slab poor
Proposed:
dismantle existing table and heritage seat
restore slats
Customise table to create all access
Install new 4.5m x 4.5m slab
Re—install table and seats in new shelter set up

13.

Existing:
BBQ, poor
Proposed:
Replace BBQ, new BBQ with bench
Install in new shelter set up
0.5m clearance on all sides, 1.2m clearance above

14.

<u>Existing:</u>
Shelter, poor
<u>Proposed:</u>
Remove existing shelter, including bench seat
Replace shelter with new 4m x 4m shelter
Install in new shelter set up