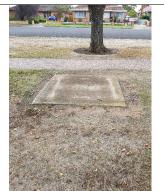

1.

<u>Existing:</u>
Slab no furniture
<u>Proposed:</u>
Install new Heritage seat

Existing:
Seat, unknown style on concrete slab, ok condition
Proposed:
Remove existing seat and replace with new Furphy
Heritage style or similar Bench seat