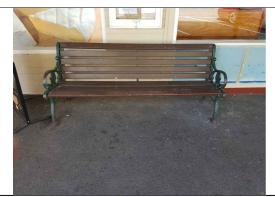

3.
Existing:
Seat, Furphy Heritage, cast iron ok, slats faded
Proposed:
Dismantle seat
Restore Slats
Re—Install seat

Date

17/05/2019

4.

<u>Existing:</u>
Seat, Furphy Heritage, cast iron ok, slats faded, slab poor
<u>Proposed:</u>
Dismantle seat
Restore Slats
Re-Install seat

A3

xxxx

PLAN NUMBER

Est. Bk. No. Sheet 1 of 5

5.

<u>Existing:</u>
Seat, Furphy Council custom, cast iron rusting, slats ok

Proposed:
Remove existing seat and replace with new Heritage seat.

6.