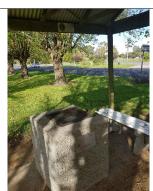

13.

Existing:
BBQ, poor
Proposed:
Replace BBQ, new BBQ with bench
Install in new shelter set up
0.5m clearance on all sides, 1.2m clearance above

14.

<u>Existing:</u>
Shelter, poor
<u>Proposed:</u>
Remove existing shelter, including bench seat
Replace shelter with new 4m x 4m shelter
Install in new shelter set up