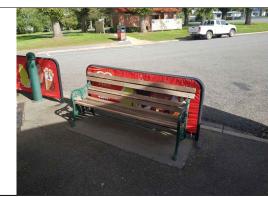

A3

Est. Bk. No.

| PLAN NUMBER  |   |
|--------------|---|
| xxxx         | _ |
| Sheet 4 of 5 |   |

8 x Metal Bin Surrounds, Furphy Corio Style. 4 x 120L & 4 x 240L.

Proposed:

Replace bin no. 1, 2, 5, 7 & 8 with single Furphy Corio style or similar bin hides 240L with council logo laser cut all sides, brunswick green with frogmouth opening.

Replace bin no. 3, 4 & 6 with dual Furphy Corio style surrounds or similar, trash brunswick green hide and brunswick green frogmouth opening and recycling brunswick green hide with yellow rosette style opening. laser cut council logo all sides. Remove all existing 120L bins and replace with 240L. All bins to have male triangle lock barrels.