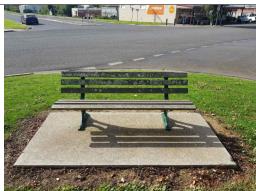

3.
Existing:
Seat, Furphy Heritage, cast iron ok, slats faded
Proposed:
Dismantle seat
Restore Slats
Re—Install seat

Date

17/05/2019

4.

<u>Existing:</u>
Seat, Furphy Heritage, cast iron ok, slats faded, slab poor
<u>Proposed:</u>
Dismantle seat
Restore Slats
Re-Install seat