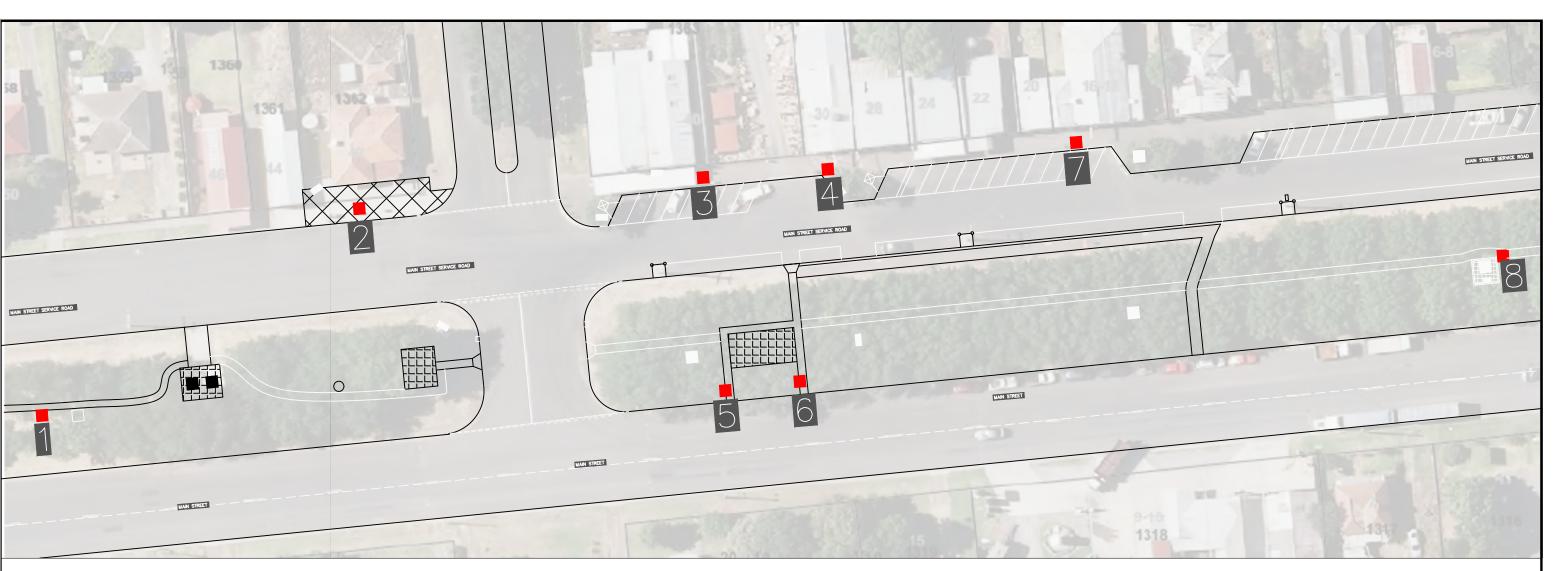

A3

Est. Bk. No.

| PLAN NUMBER  |   |
|--------------|---|
| xxxx         | _ |
| Sheet 4 of 5 |   |

8 x Metal Bin Surrounds, Furphy Corio Style. 4 x 120L & 4 x 240L.

Proposed:

Replace bin no. 1, 2, 5, 7 & 8 with single Furphy Corio style or similar bin hides 240L with council logo laser cut all sides, brunswick green with frogmouth opening.

Replace bin no. 3, 4 & 6 with dual Furphy Corio style surrounds or similar, trash brunswick green hide and brunswick green frogmouth opening and recycling brunswick green hide with yellow rosette style opening. laser cut council logo all sides. Remove all existing 120L bins and replace with 240L. All bins to have male triangle lock barrels.