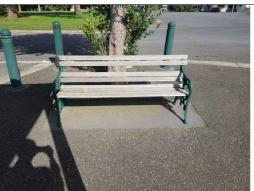

1.

<u>Existing:</u>
Slab no furniture
<u>Proposed:</u>
Install new Heritage seat

Existing:
Seat, unknown style on concrete slab, ok condition
Proposed:
Remove existing seat and replace with new Furphy
Heritage style or similar Bench seat