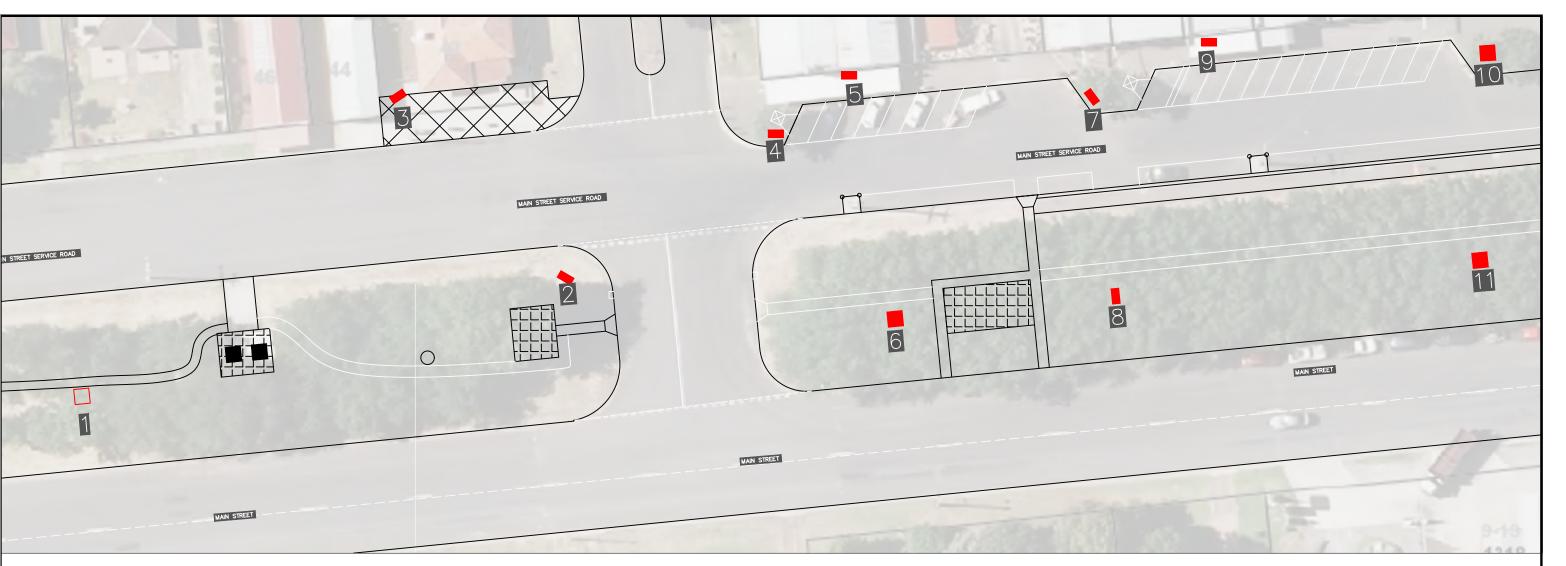

1.

<u>Existing:</u>
Slab no furniture
<u>Proposed:</u>
Install new Heritage seat

Existing:
Seat, unknown style on concrete slab, ok condition
Proposed:
Remove existing seat and replace with new Furphy
Heritage style or similar Bench seat

3.
Existing:
Seat, Furphy Heritage, cast iron ok, slats faded
Proposed:
Dismantle seat
Restore Slats
Re—Install seat

Date

17/05/2019

4.

<u>Existing:</u>
Seat, Furphy Heritage, cast iron ok, slats faded, slab poor
<u>Proposed:</u>
Dismantle seat
Restore Slats
Re-Install seat

A3

xxxx

PLAN NUMBER

Est. Bk. No. Sheet 1 of 5

5.

<u>Existing:</u>
Seat, Furphy Council custom, cast iron rusting, slats ok

Proposed:
Remove existing seat and replace with new Heritage seat.

6.

Existing:
Table and Seats, cast iron ok, slats faded, slab ok
Proposed:
Dismantle table and seat
Restore slats
Re-Install table and seat

7.

<u>Existing:</u>
Seat, Furphy Heritage, cast iron ok, slats ok, slab ok
<u>Proposed:</u>
Leave as is

Level

Datum

ВН

1:1000

Date

17/05/2019

8.
Existing
Seat, Furphy Heritage, cast iron ok, slats faded, slab ok
Proposed:
Dismantle seat
Restore Slats
Re-Install seat at location of seat NO. 10
Install table from location NO. 10 and 2 new Furphy
Heritage seats
construct new 2.5m x 2.5m slab

ARBITRARY

DERRINALLUM STREETSCAPE STREETSCAPE IMPROVEMENTS DESIGN FURNITURE UPGRADE PLAN

XXXX

PLAN NUMBER

A3 Est. Bk. No.

Sheet 2 of 5

Existing:
Seat, Furphy Council custom, cast iron rusting, slats

Remove existing seat and replace with new Heritage seat or investigate potential to construct custom recessed seating.

Existing: Table (Heritage style) and Seats (Woodgrove Style), cast iron ok, slats faded

Proposed:
Replace Seats with new Heritage style seats dismantle existing table

restore slats Re—install table with new seats at location NO. 8 Install seat from location NO. 8

Director Works & Services

Table (Heritage style) and Seats (1 x Heritage 1 x Council Style), cast iron ok, slats faded, slab poor

Proposed:
Replace Council Seat with new Heritage style seat dismantle existing table and heritage seat restore slats