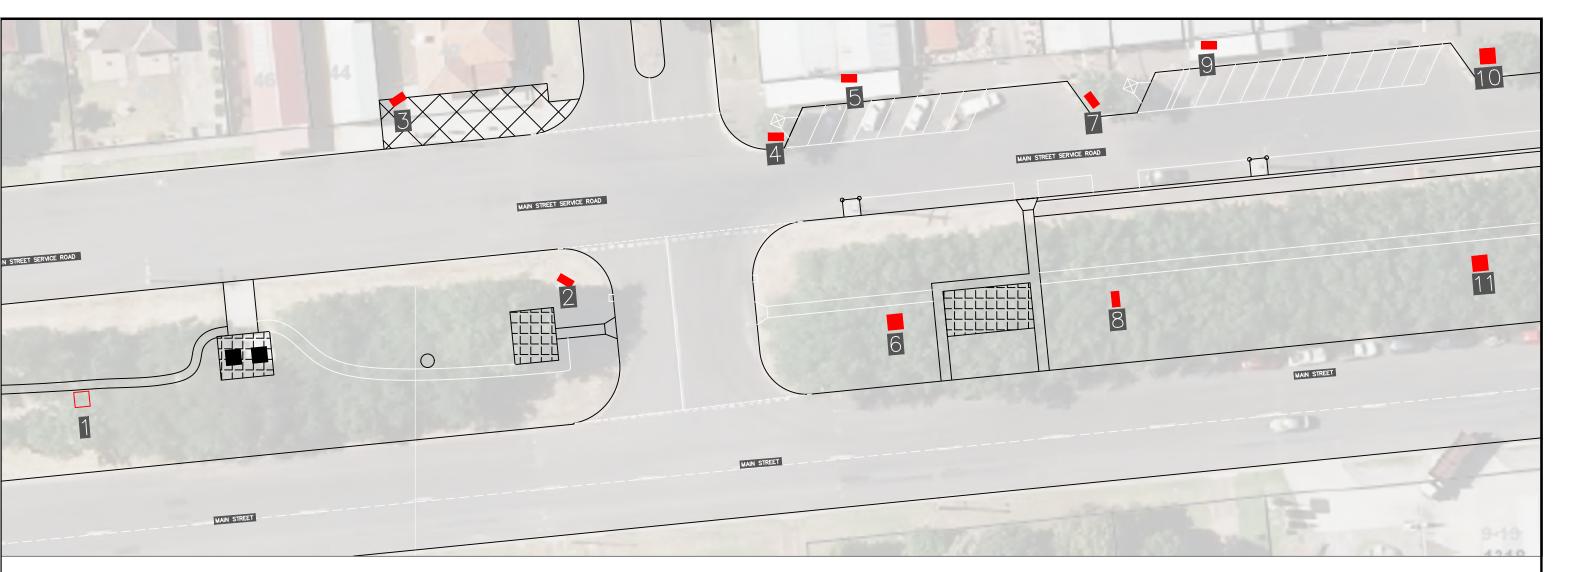

1.

<u>Existing:</u>
Slab no furniture
<u>Proposed:</u>
Install new Heritage seat

Existing:
Seat, unknown style on concrete slab, ok condition
Proposed:
Remove existing seat and replace with new Furphy
Heritage style or similar Bench seat