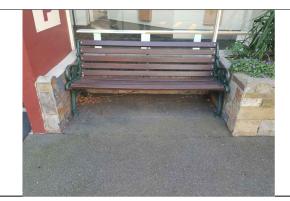

Existing:
Table and Seats, cast iron ok, slats faded, slab ok
Proposed:
Dismantle table and seat
Restore slats
Re-Install table and seat

7.

<u>Existing:</u>
Seat, Furphy Heritage, cast iron ok, slats ok, slab ok
<u>Proposed:</u>
Leave as is