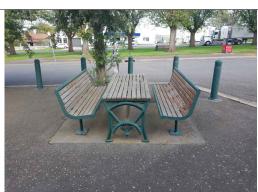

Existing: Table (Heritage style) and Seats (Woodgrove Style), cast iron ok, slats faded

Proposed:
Replace Seats with new Heritage style seats dismantle existing table

restore slats Re—install table with new seats at location NO. 8 Install seat from location NO. 8

Director Works & Services

Table (Heritage style) and Seats (1 x Heritage 1 x Council Style), cast iron ok, slats faded, slab poor

Proposed:
Replace Council Seat with new Heritage style seat dismantle existing table and heritage seat restore slats