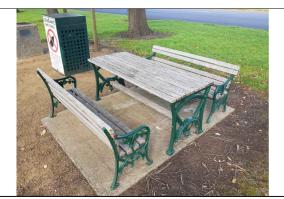

13.

Existing:
BBQ, poor
Proposed:
Replace BBQ, new BBQ with bench
Install in new shelter set up
0.5m clearance on all sides, 1.2m clearance above

14.

<u>Existing:</u>
Shelter, poor
<u>Proposed:</u>
Remove existing shelter, including bench seat
Replace shelter with new 4m x 4m shelter
Install in new shelter set up