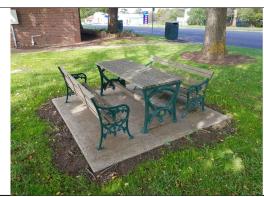

Existing:
Table and Seats, cast iron ok, slats faded, slab ok
Proposed:
Dismantle table and seat
Restore slats
Re-Install table and seat

7.

<u>Existing:</u>
Seat, Furphy Heritage, cast iron ok, slats ok, slab ok
<u>Proposed:</u>
Leave as is