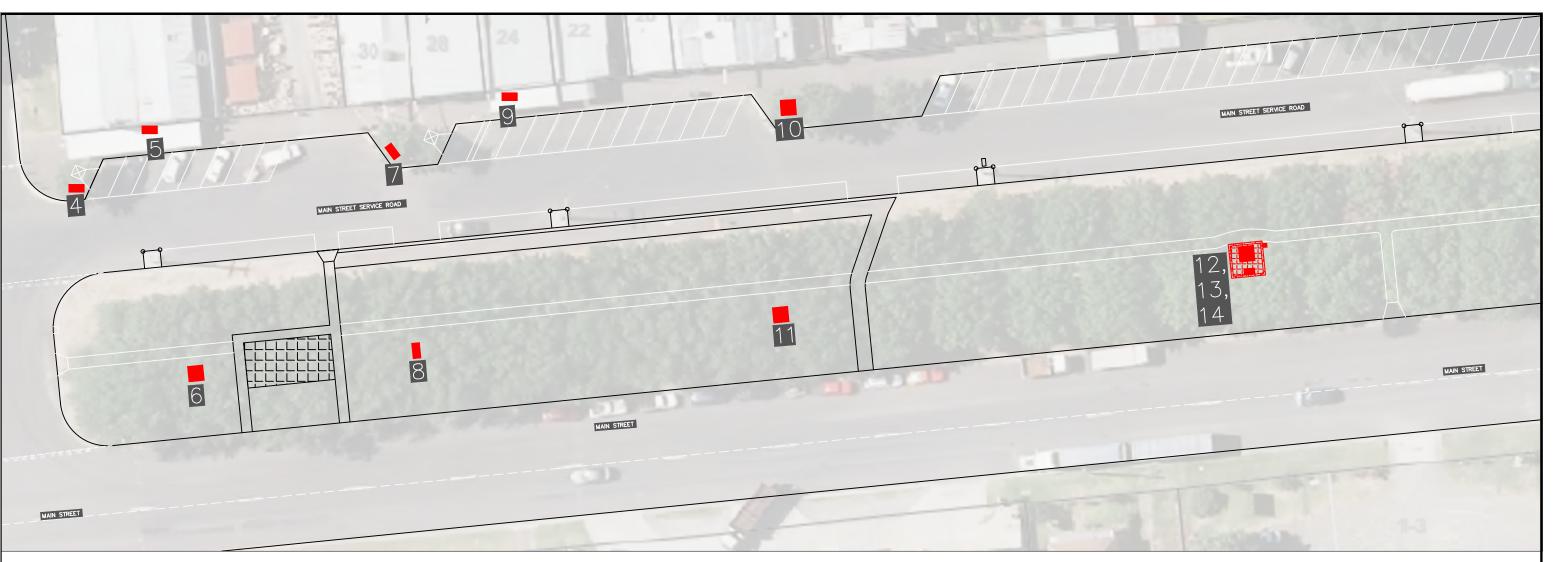

1.

<u>Existing:</u>
Slab no furniture
<u>Proposed:</u>
Install new Heritage seat

Existing:
Seat, unknown style on concrete slab, ok condition
Proposed:
Remove existing seat and replace with new Furphy
Heritage style or similar Bench seat