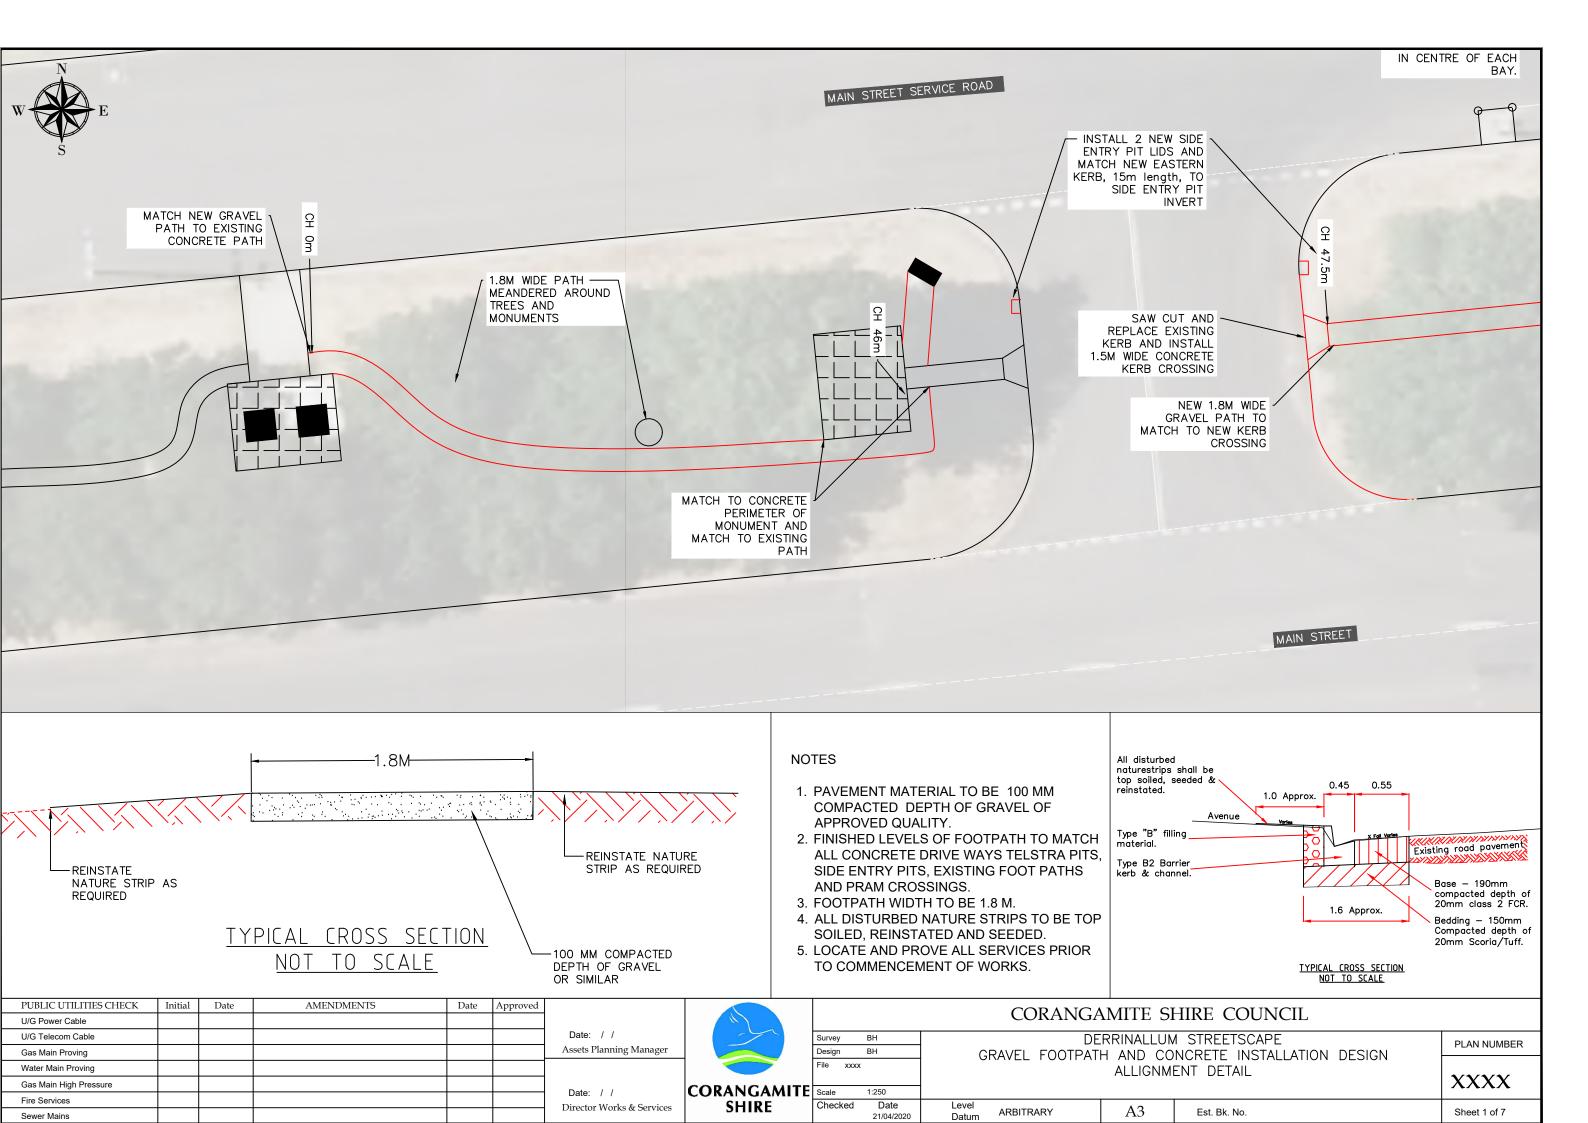

|                                      | 유 유 /                  |
|--------------------------------------|------------------------|
| MATCH TO EXISTING<br>ASPHALT PATH    | CH 137.5m<br>CH 137.5m |
|                                      |                        |
|                                      |                        |
|                                      |                        |
|                                      |                        |
|                                      |                        |
|                                      |                        |
|                                      |                        |
|                                      |                        |
|                                      |                        |
|