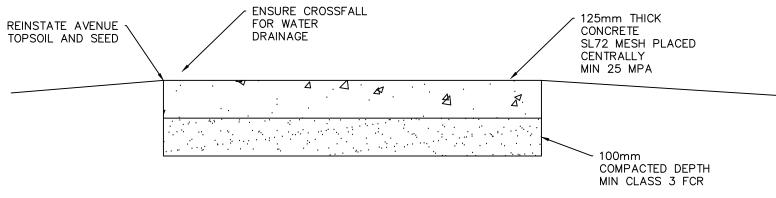

 CONCRETE TO BE SMOOTH TROWELLED FINISH ON TRAY.
CONCRETE TO BE FINE SOFT HAIR BROOM FINISH ON LAYBACK. SUPPLIED BY THE CONTRACTOR UNLESS OTHERWISE DIRECTED

INSTALL R16Ø DOWELS IN 125mm THICK CONCRETE OR R10Ø DOWELS IN 75mm THICK CONCRETE DOWELS @ MAX 600 CTS