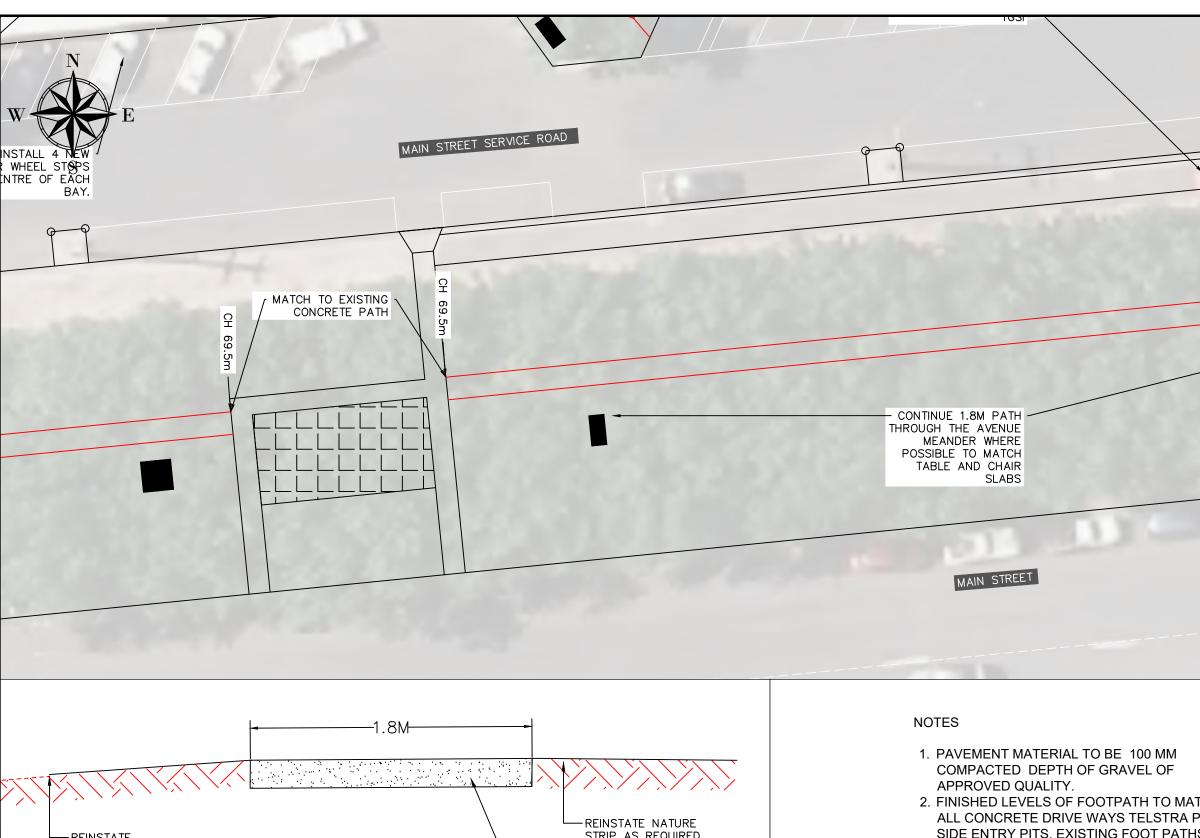

|                                      | 유 유 /                  |
|--------------------------------------|------------------------|
| MATCH TO EXISTING<br>ASPHALT PATH    | CH 137.5m<br>CH 137.5m |
|                                      |                        |
|                                      |                        |
|                                      |                        |
|                                      |                        |
|                                      |                        |
|                                      |                        |
|                                      |                        |
|                                      |                        |
|                                      |                        |
| ITCH<br>PITS,<br>IS                  |                        |
| ТОР                                  |                        |
| IOR                                  |                        |
| RE COUNCIL                           |                        |
| STREETSCAPE                          | PLAN NUMBER            |
| RETE INSTALLATION DESIGN<br>T DETAIL | xxxx                   |
| Est. Bk. No.                         | Sheet 2 of 7           |