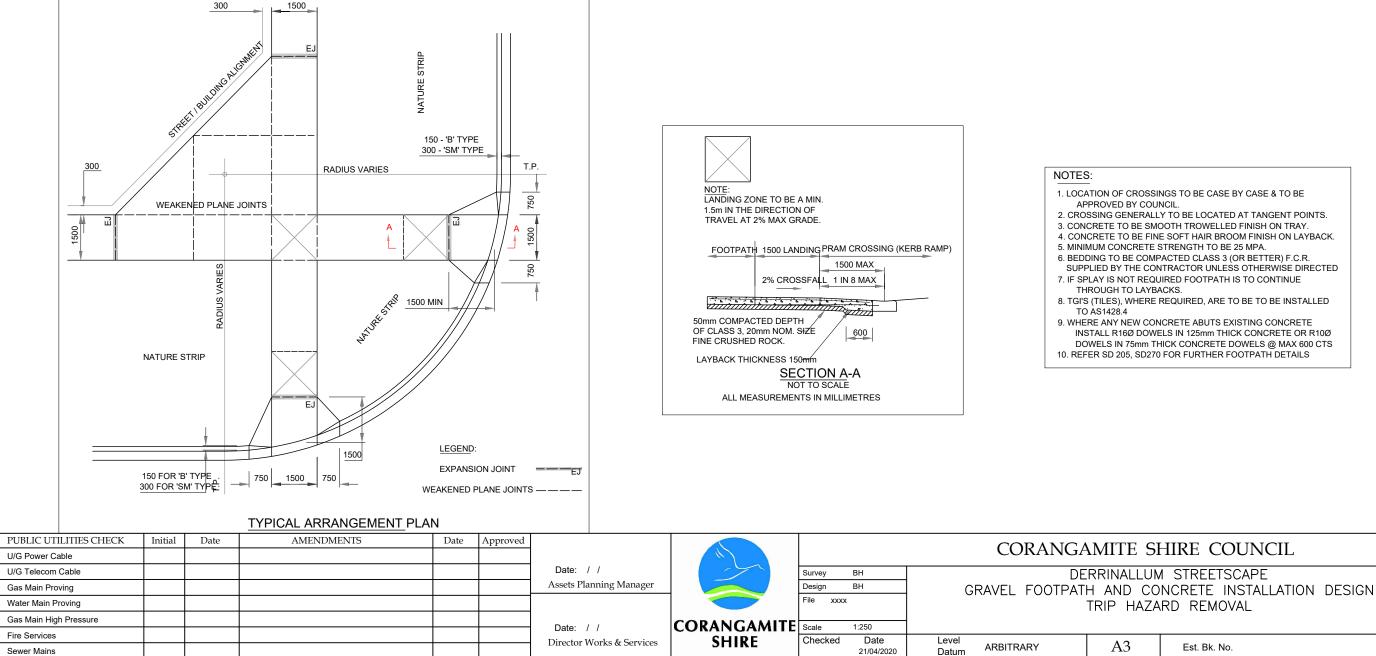

 CONCRETE TO BE SMOOTH TROWELLED FINISH ON TRAY.
CONCRETE TO BE FINE SOFT HAIR BROOM FINISH ON LAYBACK. SUPPLIED BY THE CONTRACTOR UNLESS OTHERWISE DIRECTED

INSTALL R16Ø DOWELS IN 125mm THICK CONCRETE OR R10Ø DOWELS IN 75mm THICK CONCRETE DOWELS @ MAX 600 CTS