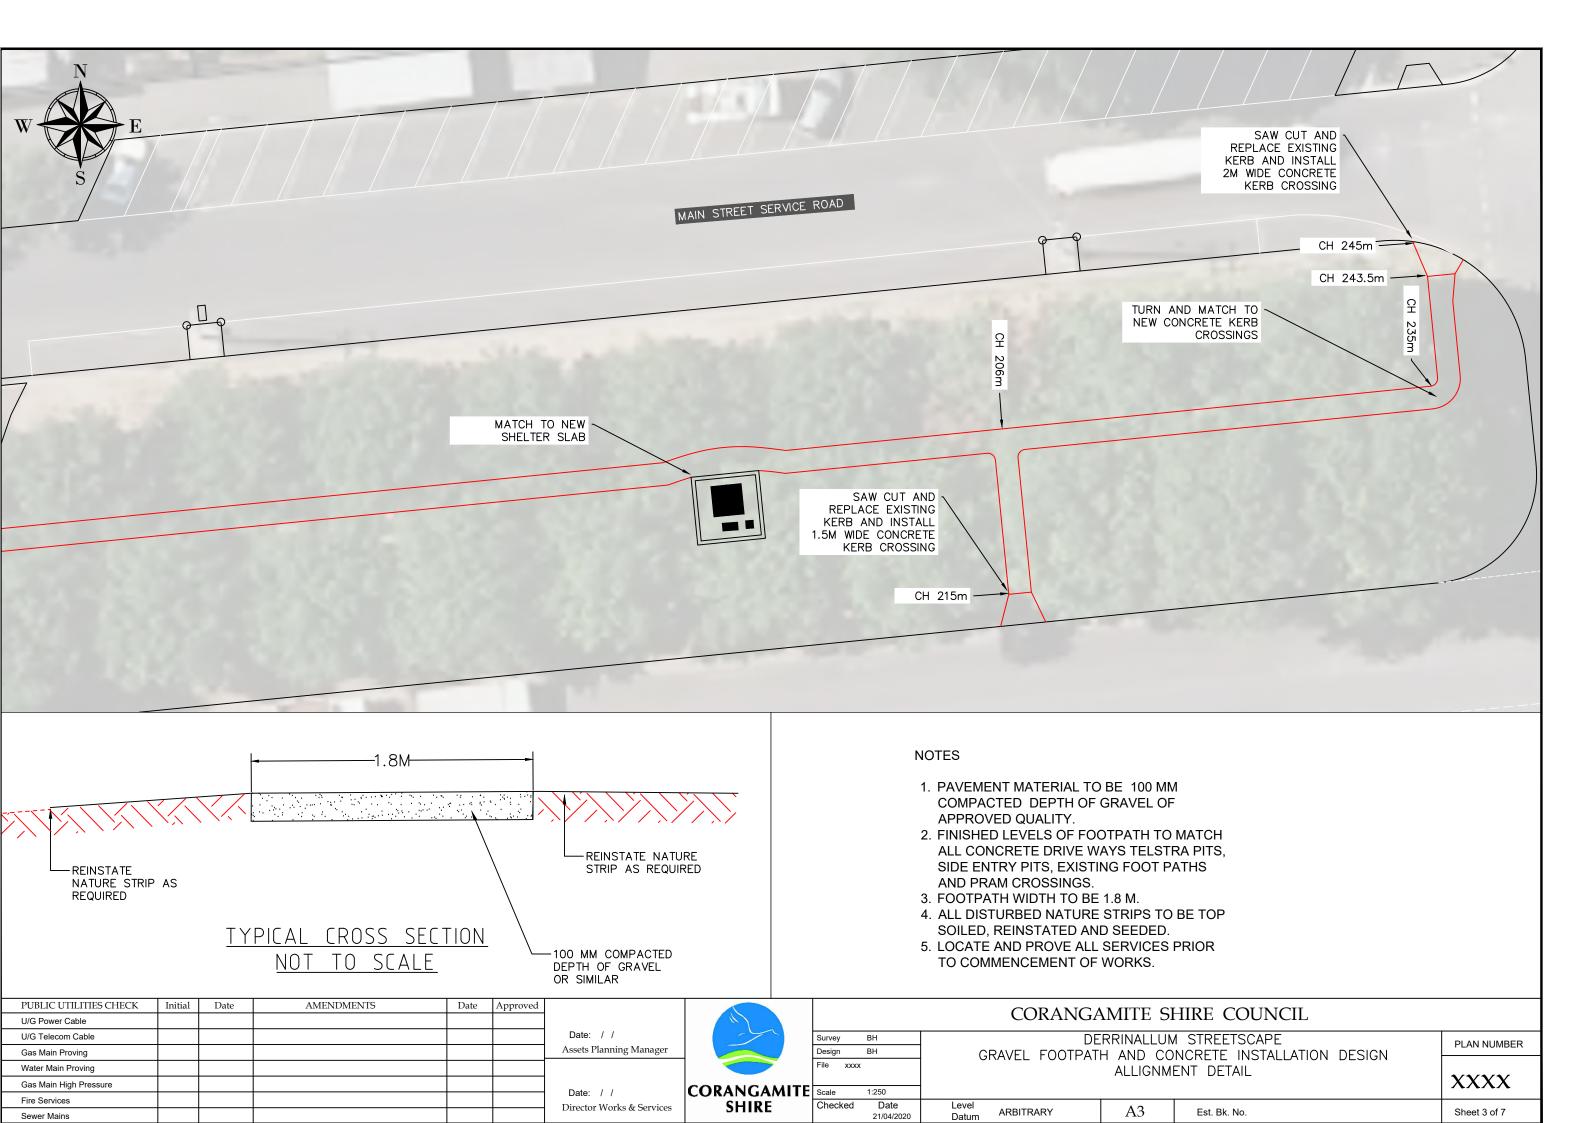

|
|                                      |                        |
|                                      |                        |
|                                      |                        |
|                                      |                        |
|                                      |                        |
| ITCH<br>PITS,<br>IS                  |                        |
| ТОР                                  |                        |
| IOR                                  |                        |
| RE COUNCIL                           |                        |
| STREETSCAPE                          | PLAN NUMBER            |
| RETE INSTALLATION DESIGN<br>T DETAIL | xxxx                   |
| Est. Bk. No.                         | Sheet 2 of 7           |









 CONCRETE TO BE SMOOTH TROWELLED FINISH ON TRAY.
CONCRETE TO BE FINE SOFT HAIR BROOM FINISH ON LAYBACK. SUPPLIED BY THE CONTRACTOR UNLESS OTHERWISE DIRECTED

INSTALL R16Ø DOWELS IN 125mm THICK CONCRETE OR R10Ø DOWELS IN 75mm THICK CONCRETE DOWELS @ MAX 600 CTS

Est. Bk. No.

PLAN NUMBER



Sheet 5 of 7





| PUBLIC UTILITIES CHECK | Initial | Date | AMENDMENTS | Date | Approved |                                        |             |              | CORANGAMITE SHIRE       |
|------------------------|---------|------|------------|------|----------|----------------------------------------|-------------|--------------|-------------------------|
| U/G Power Cable        |         |      |            |      |          |                                        |             |