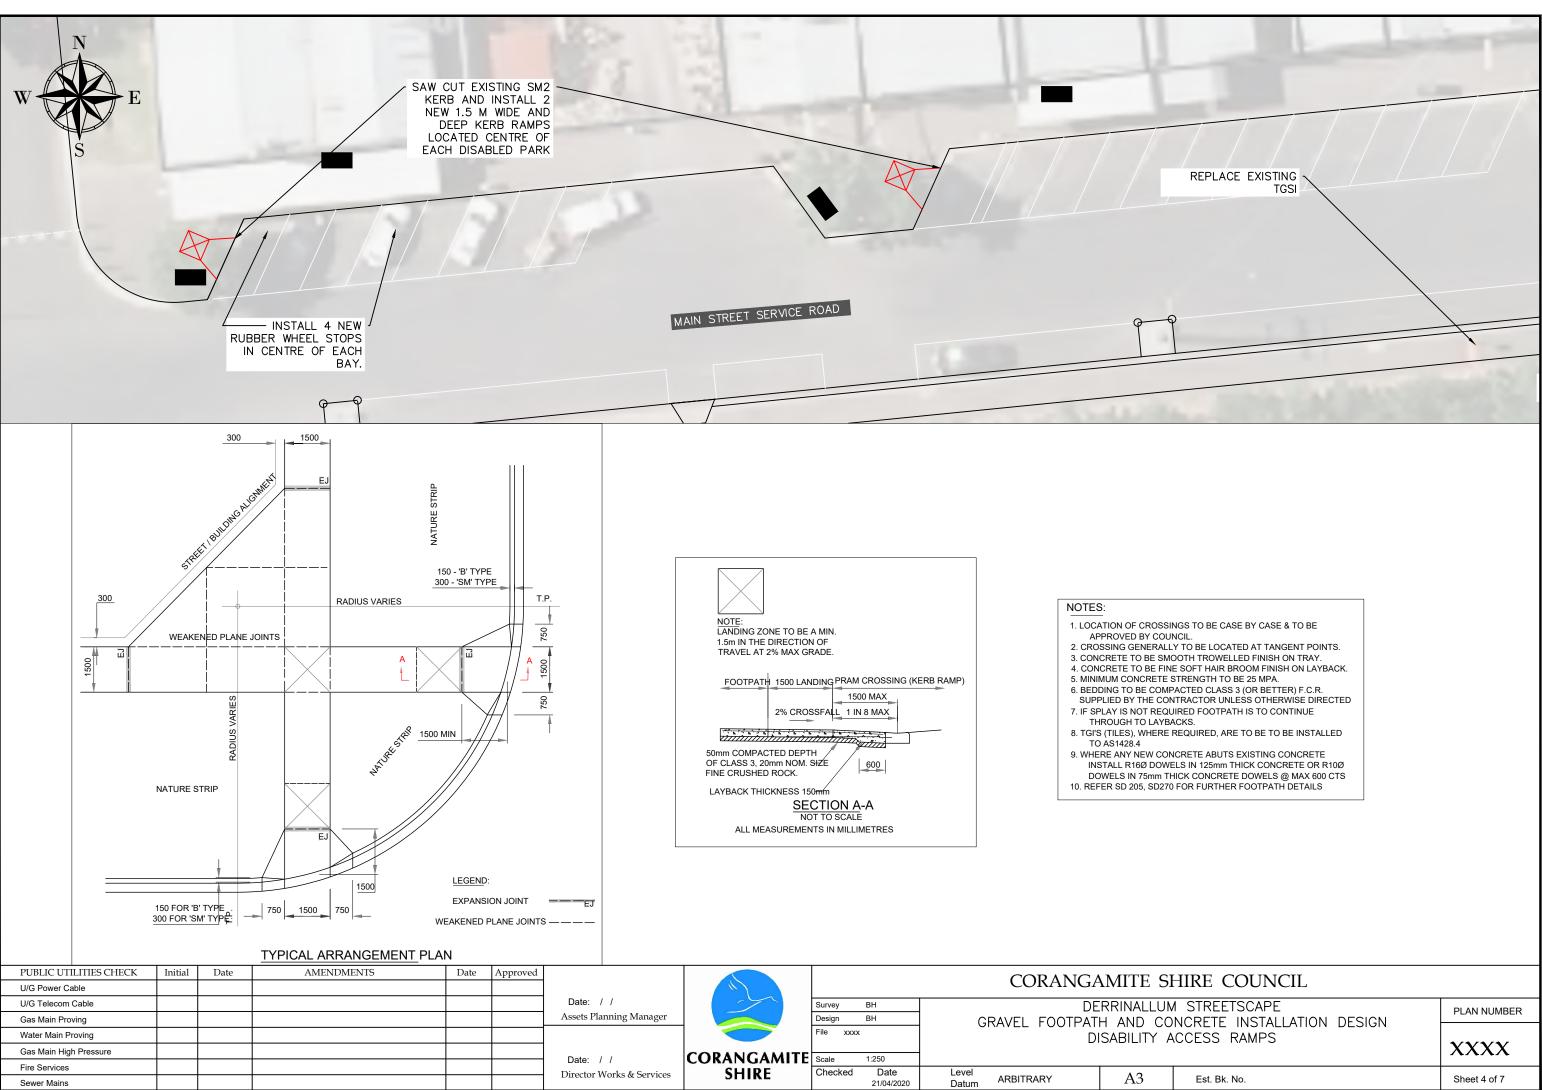

|                                      | 유 유 /                  |
|--------------------------------------|------------------------|
| MATCH TO EXISTING<br>ASPHALT PATH    | CH 137.5m<br>CH 137.5m |
|                                      |                        |
|                                      |                        |
|                                      |                        |
|                                      |                        |
|                                      |                        |
|                                      |                        |
|                                      |                        |
|                                      |                        |
|                                      |                        |
| ITCH<br>PITS,<br>IS                  |                        |
| ТОР                                  |                        |
| IOR                                  |                        |
| RE COUNCIL                           |                        |
| STREETSCAPE                          | PLAN NUMBER            |
| RETE INSTALLATION DESIGN<br>T DETAIL | xxxx                   |
| Est. Bk. No.                         | Sheet 2 of 7           |