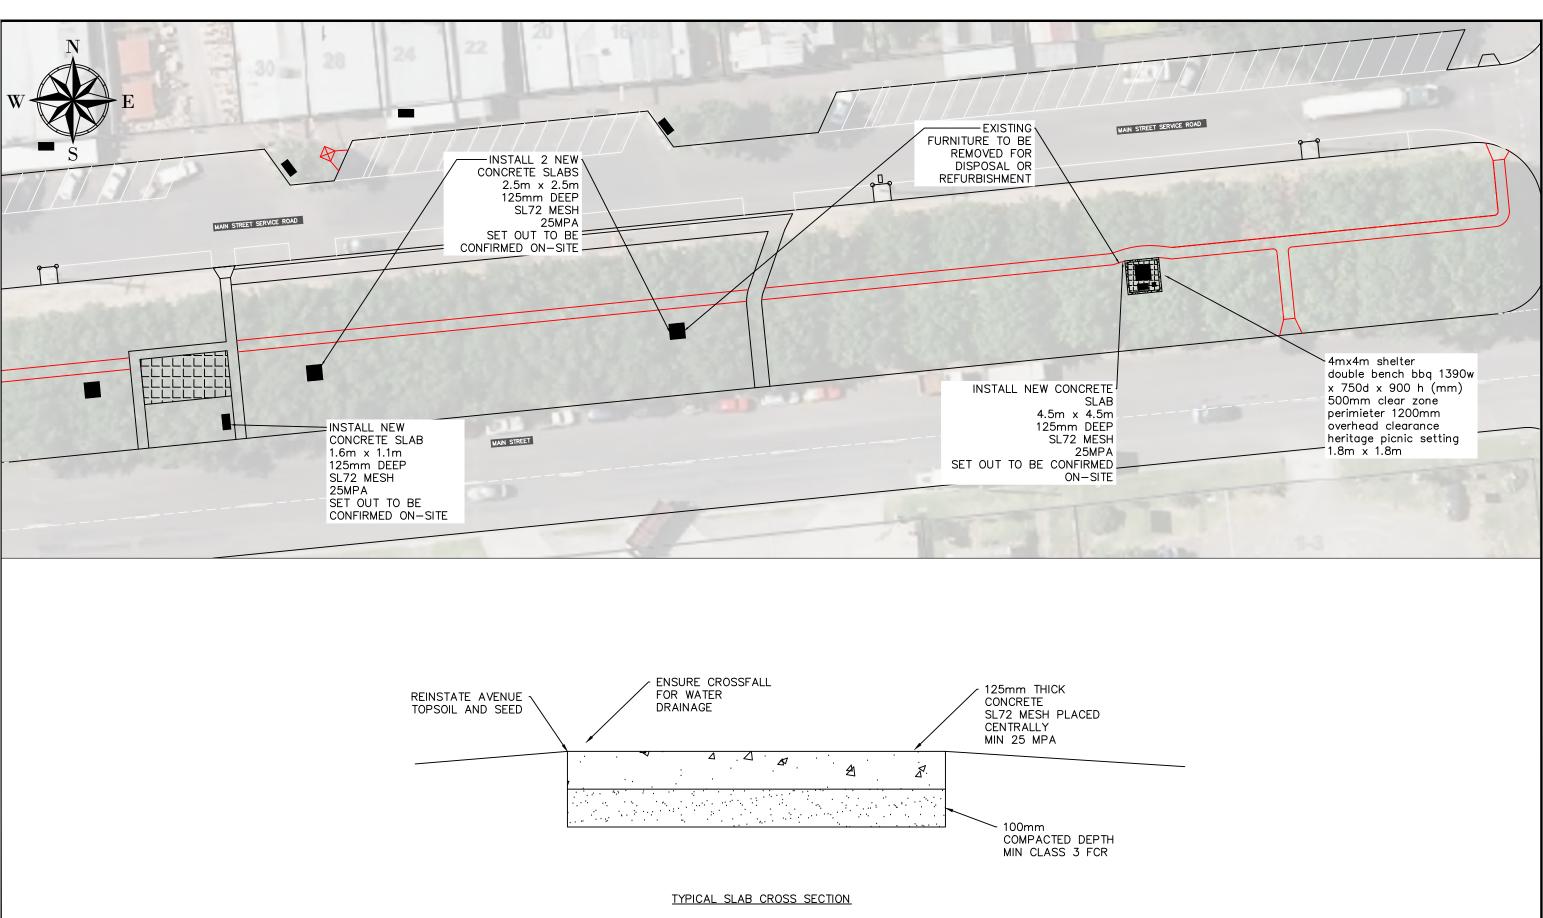

Est. Bk. No.

PLAN NUMBER

Sheet 5 of 7

| PUBLIC UTILITIES CHECK | Initial | Date | AMENDMENTS | Date | Approved |                                        |             |              | CORANGAMITE SHIRE       |
|------------------------|---------|------|------------|------|----------|----------------------------------------|-------------|--------------|-------------------------|
| U/G Power Cable        |         |      |            |      |          |                                        |             |              | CORANGAMITE SHIKE       |
| U/G Telecom Cable      |         |      |            |      |          | Date: / /                              |             | Survey BH    | DERRINALLUM STR         |
| Gas Main Proving       |         |      |            |      |          | Assets Planning Manager                |             | Design BH    | FOOTPATH DE             |
| Water Main Proving     |         |      |            |      |          |                                        |             | File xxxx    | CONCRETE SLAB           |
| Gas Main High Pressure |         |      |            |      |          |                                        | CORANGAMITE | Scale 1:250  |                         |
| Fire Services          |         |      |            |      |          | Date: / /<br>Director Works & Services | SHIRE       | Checked Date | Level                   |
| Sewer Mains            |         |      |            |      |          | Director works & Services              | SIIKE       | 21/04/2020   | Datum ARBITRARY A3 Est. |