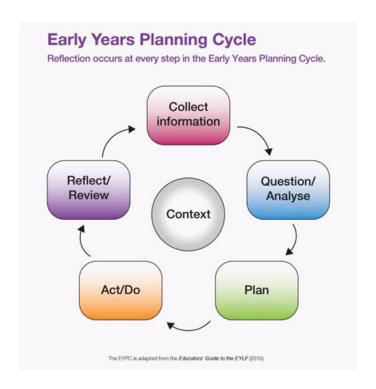

## **Professional Development**

At the end of 2020 child-care and kindergarten staff attended a professional development day covering the early years planning cycle, Kinderloop and mental-health first aid.

Planning for children's learning involves a cycle of collecting information, questioning and analysing what it means. You will be able to see and participate in the cycle through Kinderloop.

- The educator briefly records evidence of a child (or group of children) engaged in learning.
- The educator analyses the observation to clarify what the child knows already and what the child may be ready to learn next.
- The educator identifies learning aims that are linked to VEYLDF evidence markers and writes an outline of what they will provide to consolidate or extend the child's learning and progress along their individual learning trajectory.
- The educator sets up and delivers the learning activity, paying attention to the extent to which the child engages with the aims of the learning plan.
- With the learning aims in mind, the educator evaluates what the child learnt and considers whether to repeat, refine or extend the plan.